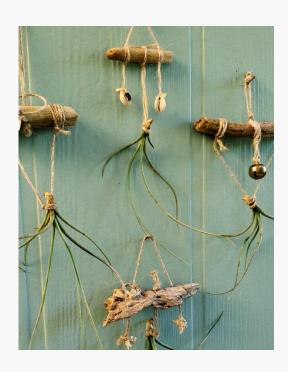

### Deck the Halls with Tillandsia!

## Mix it up this year with a Living Ornament

Add a tropical flare to your Christmas tree this year! This handmade ornament features a quaint Tillandsia air-plant adorned with driftwood and shells from our local Hamoa Beach. This ornament is festive, and each is unique and handmade. Simply soak the tillandsia in water once a week. You can use this living ornament all year round!

Get your living ornament

Decorate with a handmade