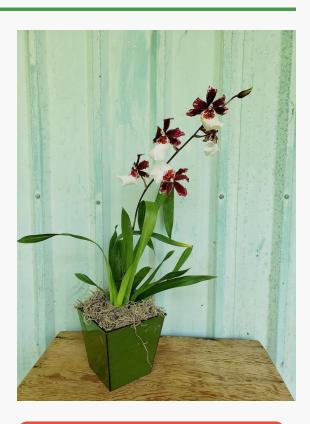

## Holiday Orchid Special!

This year, give a unique gift that keeps on giving ... our Holiday Orchid Special.

This package includes one of our premiere fragrant red orchids that is just beginning to bloom plus the accompanying cache pot; giving pleasure through the holidays and beyond. We will choose the orchid for you that that is just right for your holiday feast! See our <u>Orchid tips</u> for more information about how to keep these beauties happy.

Choose your pot color - green or natural wood. It - plus shipping, of course - is included in the price. A fantastic holiday gift for the truly discerning and a wonderful way to liven up your home.

**Holiday Orchid Special** 