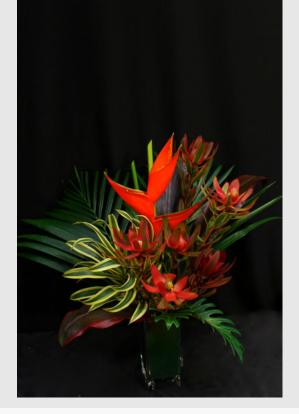

Please Order Early! We sell out every year! ~2019 Holiday Wish~

The vibrant Heliconia accented with warm Christmas colors makes

for a stunning holiday arrangement. Without being overwhelmingly large, this arrangement is designed to bring joy and warmth to your home. This arrangement features a central Heliconia and seasonal jester protea, as well as cedar and abundant greenery in shades of red and green for a total of 16 stems. Heliconia color may vary.

Order your Christmas arrangement today, before we sell out! \*\* Delivery will be December 18, 19, 20 or 21, so you have a little longer to enjoy!!! Mele Kalikimaka.