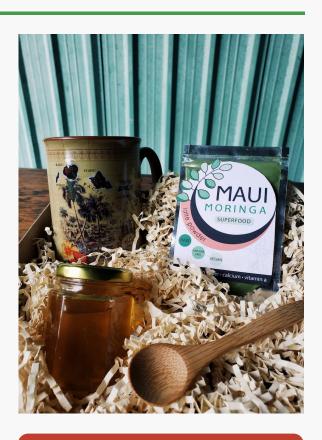

# Introducing...the Moringa Holiday Gift Box!

We are proud to introduce our 2019 Holiday Farm Gift Box! Each box comes in holiday gift wrapping with a hand-written note inside and an exclusive Holiday Latte Recipe.

This gift has everything needed to enjoy the newest sensation... Moringa Superfood Latte! Includes a cup featuring the Hawaiian islands, a bamboo spoon, Hana Tropicals grown and produced Latte Moringa Powder, and Hana Tropicals' Raw Jungle Bee Honey!