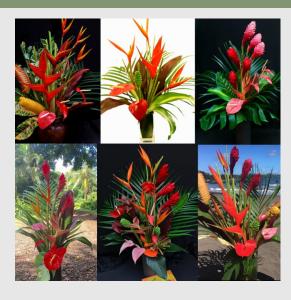

Please Order Early! We sell out every year! ~2019 Holiday Wish~

The vibrant Heliconia accented with warm Christmas colors makes

for a stunning holiday arrangement. Without being overwhelmingly large, this arrangement is designed to bring joy and warmth to your home. This arrangement features a central Heliconia and seasonal jester protea, as well as cedar and abundant greenery in shades of red and green for a total of 16 stems. Heliconia color may vary.

Order your Christmas arrangement today, before we sell out! \*\* Delivery will be December 18, 19, 20 or 21, so you have a little longer to enjoy!!! Mele Kalikimaka.

### Grown With Love! ~ Check it out

\*\* The 'Holiday Wish is offered on a first come, first served basis. We will stop taking orders for the 'Holiday Wish' when we feel our flower supply can no longer provide extreme satisfaction to our customers this holiday season.