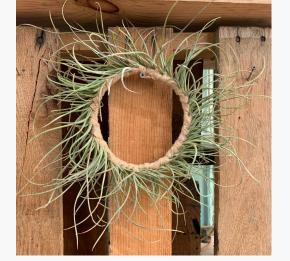

#### Tillandsia Wreath

5" in diameter, this handcrafted Tillandsia wreath will brighten up any window or dining room decor. Since Tillandsia is a living air-plant, your wreath will be alive for years to come with the proper care!

\*Wreath should be kept inside if temperatures outside drop below freezing.

Tillandsia Wreath

Worried that it might be too freezing to send flowers to a loved one this holiday season?

Give the gift of Flowers For Later!